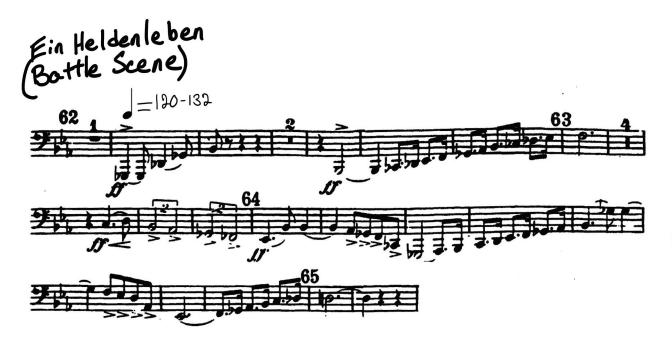

## Instrumental Ensembles Auditions Tuba Packet

There are five (5) components to the tuba audition. All five components are required of all tuba performers.

- Etude: Blazhevich 70 Studies, Volume II (Number 50) [page 2]
- Excerpt 1: Strauss, "Ein Heldenleben (Battle Scene)" [page 3]
- Excerpt 2: Wagner, "Ride of the Valkyries (Major Section)" [page 3]
- Excerpt 3: Hindemith, "Symphony in Bb, Mvt. I" [page 4]
- Solo: Perform 1-3 minutes of any standard solo