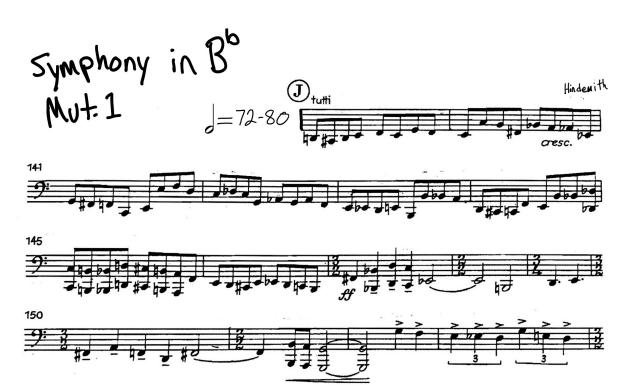

## Instrumental Ensembles Auditions Tuba Packet

There are five (5) components to the tuba audition. All five components are required of all tuba performers.

- Etude: Blazhevich 70 Studies, Volume II (Number 50) [page 2]
- Excerpt 1: Strauss, "Ein Heldenleben (Battle Scene)" [page 3]
- Excerpt 2: Wagner, "Ride of the Valkyries (Major Section)" [page 3]
- Excerpt 3: Hindemith, "Symphony in Bb, Mvt. I" [page 4]
- Solo: Perform 1-3 minutes of any standard solo