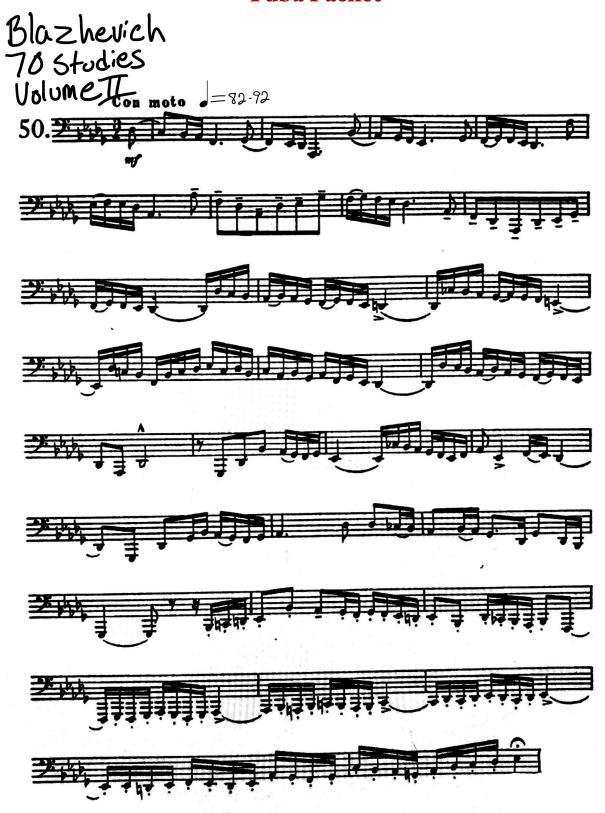

## Instrumental Ensembles Auditions Tuba Packet

There are five (5) components to the tuba audition. All five components are required of all tuba performers.

- Etude: Blazhevich 70 Studies, Volume II (Number 50) [page 2]
- Excerpt 1: Strauss, "Ein Heldenleben (Battle Scene)" [page 3]
- Excerpt 2: Wagner, "Ride of the Valkyries (Major Section)" [page 3]
- Excerpt 3: Hindemith, "Symphony in Bb, Mvt. I" [page 4]
- Solo: Perform 1-3 minutes of any standard solo