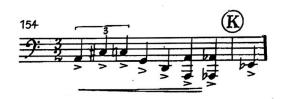

## Instrumental Ensembles Auditions Tuba Packet

There are five (5) components to the tuba audition. All five components are required of all tuba performers.

- Etude: Blazhevich 70 Studies, Volume II (Number 50) [page 2]
- Excerpt 1: Strauss, "Ein Heldenleben (Battle Scene)" [page 3]
- Excerpt 2: Wagner, "Ride of the Valkyries (Major Section)" [page 3]
- Excerpt 3: Hindemith, "Symphony in Bb, Mvt. I" [page 4]
- Solo: Perform 1-3 minutes of any standard solo