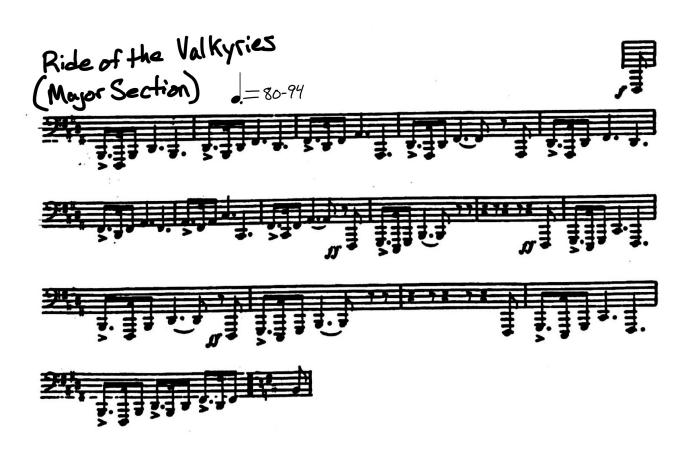

## Instrumental Ensembles Auditions Tuba Packet

There are five (5) components to the tuba audition. All five components are required of all tuba performers.

- Etude: Blazhevich 70 Studies, Volume II (Number 50) [page 2]
- Excerpt 1: Strauss, "Ein Heldenleben (Battle Scene)" [page 3]
- Excerpt 2: Wagner, "Ride of the Valkyries (Major Section)" [page 3]
- Excerpt 3: Hindemith, "Symphony in Bb, Mvt. I" [page 4]
- Solo: Perform 1-3 minutes of any standard solo