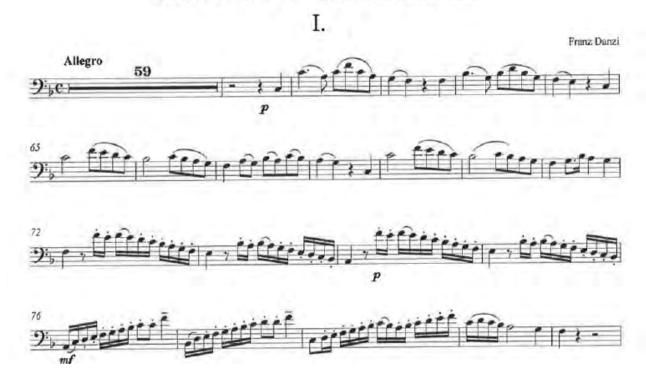

# Instrumental Ensembles Auditions Bassoon Packet

There are three required components to the bassoon audition:

- 1. Perform the Danzi excerpt on page 2 of this packet.
- 2. Perform the Mozart excerpt on page 2 of this packet.
- 3. Perform the Tchaikovsky excerpt on page 3 of this packet.