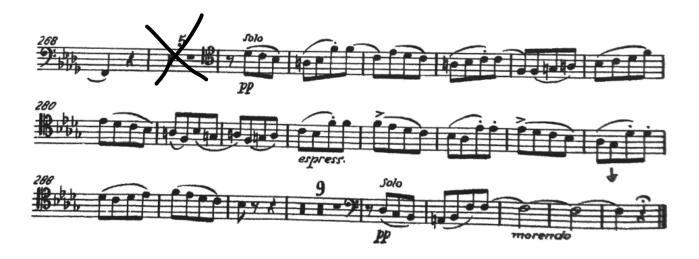

itions Bassoon Packet

There are three required components to the bassoon audition:

- 1. Perform the Danzi excerpt on page 2 of this packet.
- 2. Perform the Mozart excerpt on page 2 of this packet.
- 3. Perform the Tchaikovsky excerpt on page 3 of this packet.

If you have questions regarding these excerpts, please write to Dr. Iles at <u>jiles2@lamar.edu</u>.

For more detailed information on the bassoon audition process, including scheduling, policies and procedures, please visit:

fineartscomm.lamar.edu/bands/auditions



#### **INSTRUMENTAL ENSEMBLES AUDITIONS**

# **Bassoon Packet**

Konzert F-Dur für Fagott und Orchester



Mozart: Overture to the Marriage of Figaro





## **INSTRUMENTAL ENSEMBLES AUDITIONS**

## **Bassoon Packet**

Tchaikovsky: Symphony No. 4 in F minor, Op. 36