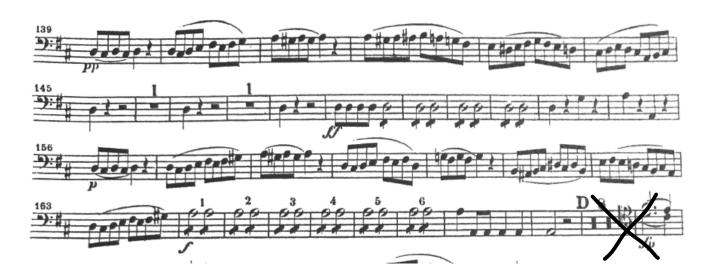

# **Bassoon Packet**

Konzert F-Dur für Fagott und Orchester

Mozart: Overture to the Marriage of Figaro